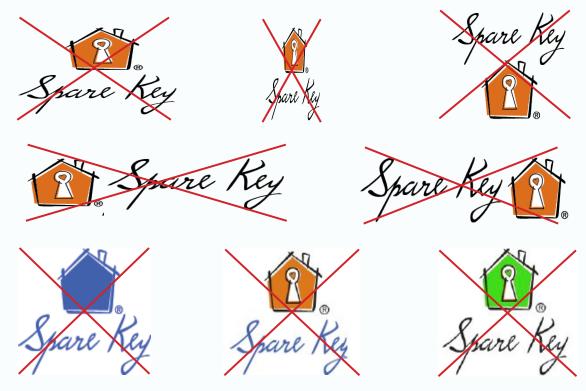

## Our Logo: What Not To Do

Please do not use our logo in any of the following ways. We want to build our brand. Help us do so by keeping our logo consistent. Please don't stretch, compress, rearrange or change the colors or font.