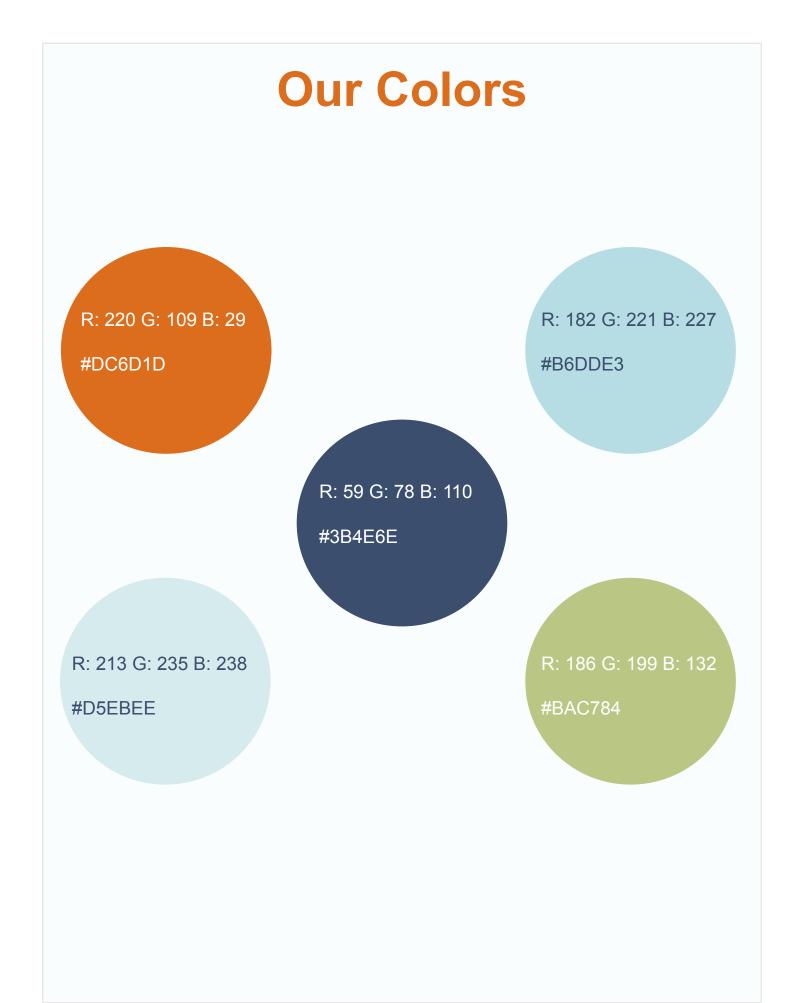

## **Our Logo: Color Variations**

The 2 color variation should be used whenever possible.

four color

two color

one color

"We help families bounce and not break"